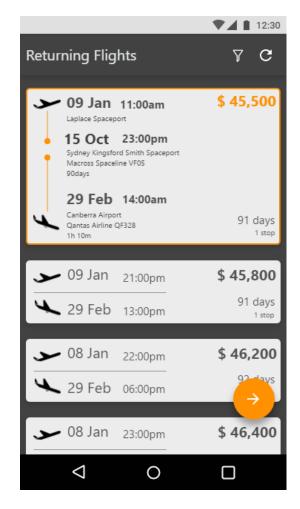

| 16              | 17   | 18  | 19  | 20  | 21       |  |  |  |
| 22                         | 23              | 24   | 25  | 26  | 27  | 28       |  |  |  |
| 29                         | 30              | 31   |     |     |     |          |  |  |  |
|                            |                 |      |     |     |     |          |  |  |  |
|                            |                 |      |     |     |     | <b>→</b> |  |  |  |
|                            |                 |      |     |     |     |          |  |  |  |
|                            |                 |      |     |     |     |          |  |  |  |
|                            | $\triangleleft$ |      | 0   |     |     |          |  |  |  |



2

### Space Travel (2)

#### **Version A**







4

5

## Space Travel (3)

### **Version B**



|                            |     |     |     |     | ₹⊿  | 12:30 |  |  |
|----------------------------|-----|-----|-----|-----|-----|-------|--|--|
| × Select dates             |     |     |     |     |     |       |  |  |
| Departing Flight           |     |     |     |     |     |       |  |  |
| Select from Departure date |     |     |     |     |     |       |  |  |
| Arrival date 🧿             |     |     |     |     |     |       |  |  |
| Dec 2120 >                 |     |     |     |     |     | >     |  |  |
| Sun                        | Mon | Tue | Wed | Thu | Fri | Sat   |  |  |
| 1                          | 2   | 3   | 4   | 5   | 6   | 7     |  |  |
| 8                          | 9   | 10  | 11  | 12  | 13  | 14    |  |  |