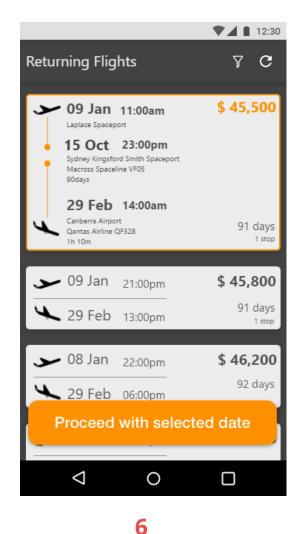

| 23              | 24      | 25  | 26  | 27  | 28    |  |
| L  | 29                                                                                             | 30              | 31      |     |     |     |       |  |
|    |                                                                                                |                 |         |     |     |     |       |  |
|    | Proceed with selected date                                                                     |                 |         |     |     |     |       |  |
|    |                                                                                                | $\triangleleft$ |         | 0   |     |     |       |  |

3

2

## Space Travel (4)

#### **Version B**