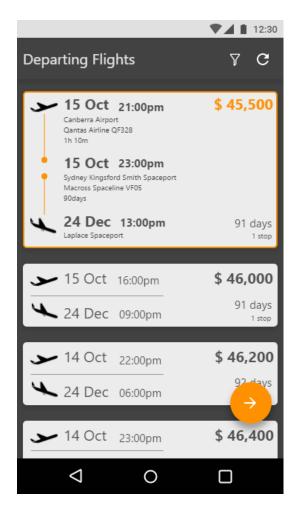

15                         | 16              | 17   | 18  | 19  | 20  | 21       |  |  |  |
| 22                         | 23              | 24   | 25  | 26  | 27  | 28       |  |  |  |
| 29                         | 30              | 31   |     |     |     |          |  |  |  |
|                            |                 |      |     |     |     |          |  |  |  |
|                            |                 |      |     |     |     | <b>→</b> |  |  |  |
|                            |                 |      |     |     |     |          |  |  |  |
|                            |                 |      |     |     |     |          |  |  |  |
|                            | $\triangleleft$ |      | 0   |     |     |          |  |  |  |



2

### Space Travel (2)

#### **Version A**







4

5

## Space Travel (3)

### **Version B**



|                            |     |     |     |     | ₹⊿  | 12:30 |  |  |
|----------------------------|-----|-----|-----|-----|-----|-------|--|--|
| × Select dates             |     |     |     |     |     |       |  |  |
| Departing Flight           |     |     |     |     |     |       |  |  |
| Select from Departure date |     |     |     |     |     |       |  |  |
| Arrival date 🧿             |     |     |     |     |     |       |  |  |
| Dec 2120 >                 |     |     |     |     |     | >     |  |  |
| Sun                        | Mon | Tue | Wed | Thu | Fri | Sat   |  |  |
| 1                          | 2   | 3   | 4   | 5   | 6   | 7     |  |  |
| 8                          | 9   | 10  | 11  | 12  | 13  | 14    |  |