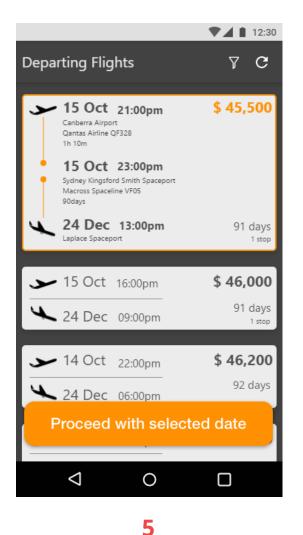

| 23              | 24      | 25  | 26  | 27  | 28    |  |
| L  | 29                                                                                             | 30              | 31      |     |     |     |       |  |
|    |                                                                                                |                 |         |     |     |     |       |  |
|    | Proceed with selected date                                                                     |                 |         |     |     |     |       |  |
|    |                                                                                                | $\triangleleft$ |         | 0   |     |     |       |  |

3

2

## Space Travel (4)

#### **Version B**