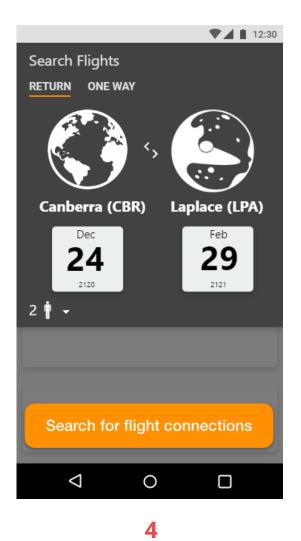

| 23              | 24      | 25  | 26  | 27  | 28    |  |
| L  | 29                                                                                             | 30              | 31      |     |     |     |       |  |
|    |                                                                                                |                 |         |     |     |     |       |  |
|    | Proceed with selected date                                                                     |                 |         |     |     |     |       |  |
|    |                                                                                                | $\triangleleft$ |         | 0   |     |     |       |  |

3

2

## Space Travel (4)

#### **Version B**