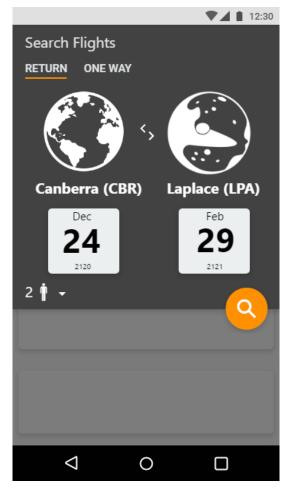

| 15                         | 16              | 17   | 18  | 19  | 20  | 21       |  |  |  |
| 22                         | 23              | 24   | 25  | 26  | 27  | 28       |  |  |  |
| 29                         | 30              | 31   |     |     |     |          |  |  |  |
|                            |                 |      |     |     |     |          |  |  |  |
|                            |                 |      |     |     |     | <b>→</b> |  |  |  |
|                            |                 |      |     |     |     |          |  |  |  |
|                            |                 |      |     |     |     |          |  |  |  |
|                            | $\triangleleft$ |      | 0   |     |     |          |  |  |  |



2

### Space Travel (2)

#### **Version A**







4

5

## Space Travel (3)

### **Version B**



|                            |     |     |     |     | ₹⊿  | 12:30 |  |  |
|----------------------------|-----|-----|-----|-----|-----|-------|--|--|
| × Select dates             |     |     |     |     |     |       |  |  |
| Departing Flight           |     |     |     |     |     |       |  |  |
| Select from Departure date |     |     |     |     |     |       |  |  |
| Arrival date 🧿             |     |     |     |     |     |       |  |  |
| Dec 2120 >                 |     |     |     |     |     | >     |  |  |
| Sun                        | Mon | Tue | Wed | Thu | Fri | Sat   |  |  |
| 1                          | 2   | 3   | 4   | 5   | 6   | 7     |  |  |
| 8                          | 9   | 10  | 11  | 12  | 13  | 14    |  |