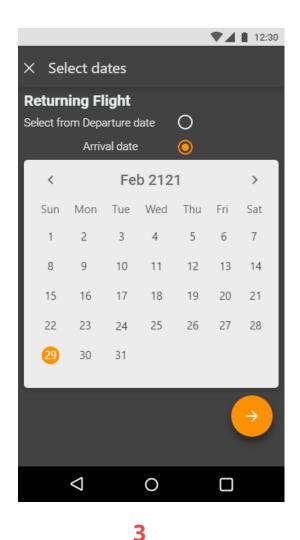

| ×  | Sel                                                                                            | ect da          | ites    |     |     | ₹⊿  | 12:30 |  |
|----|------------------------------------------------------------------------------------------------|-----------------|---------|-----|-----|-----|-------|--|
| Re | <ul> <li>Select dates</li> <li>Returning Flight</li> <li>Select from Departure date</li> </ul> |                 |         |     |     |     |       |  |
| _  |                                                                                                | Arriv           | al date | 1   | 0   |     |       |  |
|    | <                                                                                              | Feb 2121        |         |     |     |     | >     |  |
| L  | Sun                                                                                            | Mon             | Tue     | Wed | Thu | Fri | Sat   |  |
| L  | 1                                                                                              | 2               | 3       | 4   | 5   | 6   | 7     |  |
| L  | 8                                                                                              | 9               | 10      | 11  | 12  | 13  | 14    |  |
| L  | 15                                                                                             | 16              | 17      | 18  | 19  | 20  | 21    |  |
| L  | 22                                                                                             | 23              | 24      | 25  | 26  | 27  | 28    |  |
| L  | 29                                                                                             | 30              | 31      |     |     |     |       |  |
|    |                                                                                                |                 |         |     |     |     |       |  |
|    | Proceed with selected date                                                                     |                 |         |     |     |     |       |  |
|    |                                                                                                | $\triangleleft$ |         | 0   |     |     |       |  |

3

2